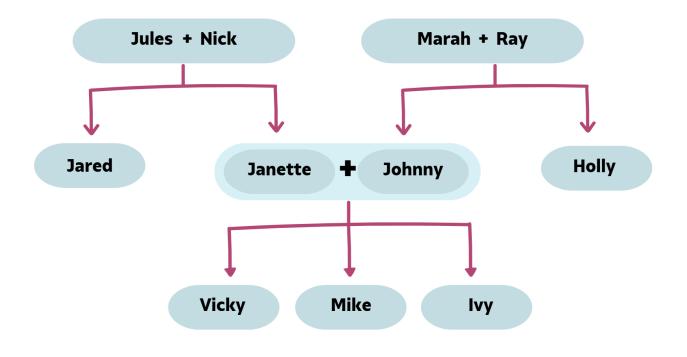

Look at the family tree. Then read the sentences and check True or False.

- Ivy is Mike's sister. True
- Holly is Johnny's brother. False (She's Johnny's sister)
- Holly is Vicky, Mike, and Ivy's aunt. True
- Ray is Vicky, Mike, and Ivy's grandfather. True
- Marah is Johnny's mother. True
- Nick is Janette's uncle. False (He's Janette's father)
- Ivy is Nick's granddaughter. True
- Ray is Holly's father. True
- Janette is Johnny's wife. True
- Jules is Vicky's grandfather. False (She's Vicky's grandmother)
- Nick is Marah's husband. False (He's Jules' husband)
- Mike is Johnny's son. True