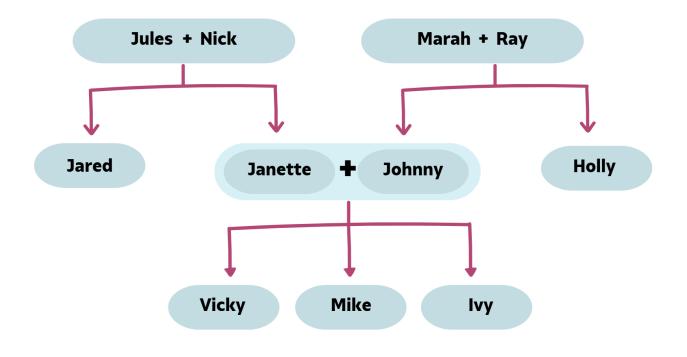

Look at the family tree. Then read the sentences and check True or False.

- Ivy is Mike's sister.
- Holly is Johnny's brother.
- Holly is Vicky, Mike, and Ivy's aunt.
- Ray is Vicky, Mike, and Ivy's grandfather.
- Marah is Johnny's mother.
- Nick is Janette's uncle.
- Ivy is Nick's granddaughter.
- Ray is Holly's father.
- Janette is Johnny's wife.
- Jules is Vicky's grandfather.
- Nick is Marah's husband.
- Mike is Johnny's son.